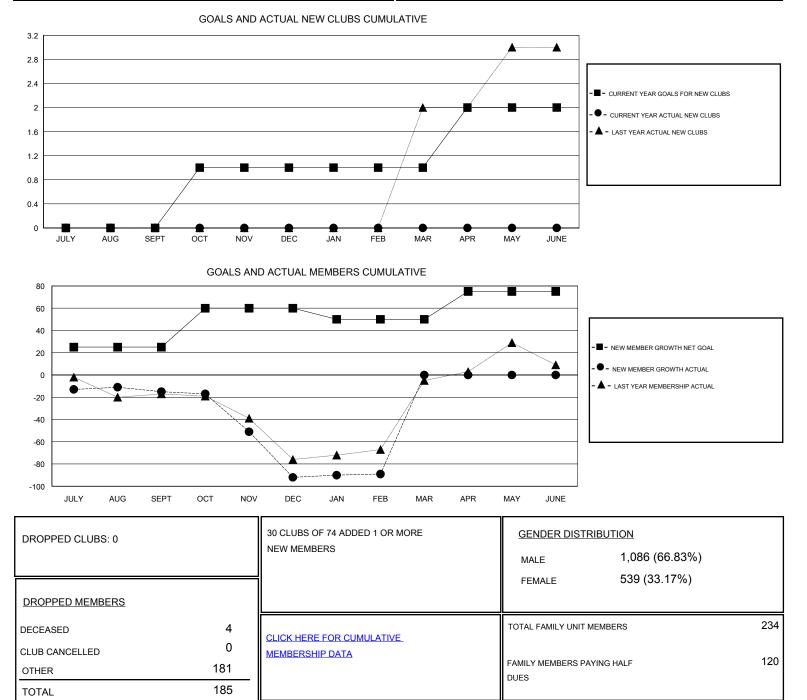

## LOCATION AUSTRALIA

GMT CA Clubs Members RESULTS FOR 2016-2017 **RESULTS FOR 2016-2017** NEW CLUB GOAL NEW CLUBS DROPPED CLUBS NEW MEMBER GROWTH NEW MEMBER DROPPED QUARTER QUARTER NET GOAL (not reinstated GROWTH ACTUAL (not MEMBERS ACTUAL or transfers) reinstated or transfers) (including transfers) 0 0 0 25 27 42 JULY/AUG/SEPT JULY/AUG/SEPT 0 0 1 35 120 OCT/NOV/DEC OCT/NOV/DEC 43 0 0 0 -10 23 26 JAN/FEB/MAR JAN/FEB/MAR 0 0 0 1 APR/MAY/JUNE 25 0 APR/MAY/JUNE